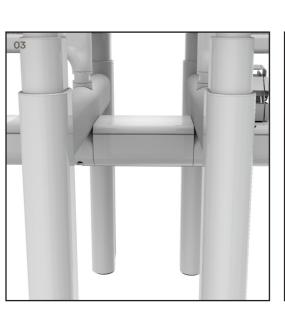

- Ovation is available as Single Sided, Back to Back, 90° and 120° desking solutions.
- O2 Like the arteries of a transport system, we have redesigned the way we route soft wiring, concealing it in an enclosed cable pathway with removable segregation and
- multiple access points to keep the system running smoothly and efficiently.
- O3 A unique cable bridge option allows the user to conceal and segregate soft wiring from work point to work point.
- Ovation's optional Power Pocket Modesty allows for
- up to 6xGPO points and provides a clean and easy solution for excess cabling.
- O5 Acoustic screens are available at two heights with PET and upholstered finish options. Framed and Frameless options are both available.
- 06 Electric height-adjustable
- Ovation frames can be pre-programmed to three different height settings and come with an in-built 'Impact-Stop' response.
- O7 Electric height-adjustable
  Ovation desks have
  the option to integrate
  smartphone-based controls
  via our Bluetooth Wellness
  App.