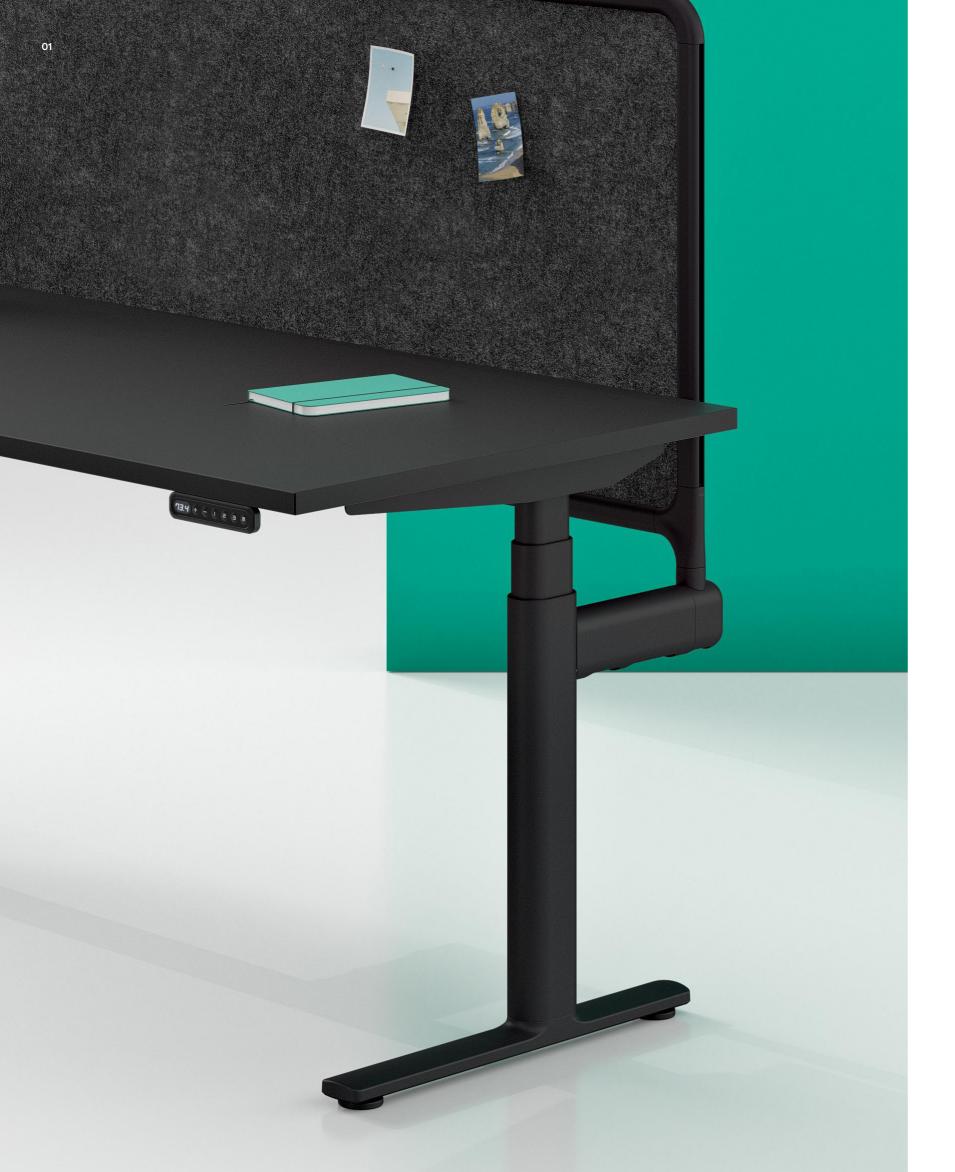

- Ovation is available as Single Sided, Back to Back, 90° and 120° desking solutions.
- O2 Like the arteries of a transport system, we have redesigned the way we route soft wiring, concealing it in an enclosed cable pathway with removable segregation and
- multiple access points to keep the system running smoothly and efficiently.
- O3 A unique cable bridge option allows the user to conceal and segregate soft wiring from work point to work point.
- Ovation's optional Power Pocket Modesty allows for
- up to 6xGPO points and provides a clean and easy solution for excess cabling.
- O5 Acoustic screens are available at two heights with PET and upholstered finish options. Framed and Frameless options are both available.
- 06 Electric height-adjustable
- Ovation frames can be pre-programmed to three different height settings and come with an in-built 'Impact-Stop' response.
- O7 Electric height-adjustable
  Ovation desks have
  the option to integrate
  smartphone-based controls
  via our Bluetooth Wellness
  App.