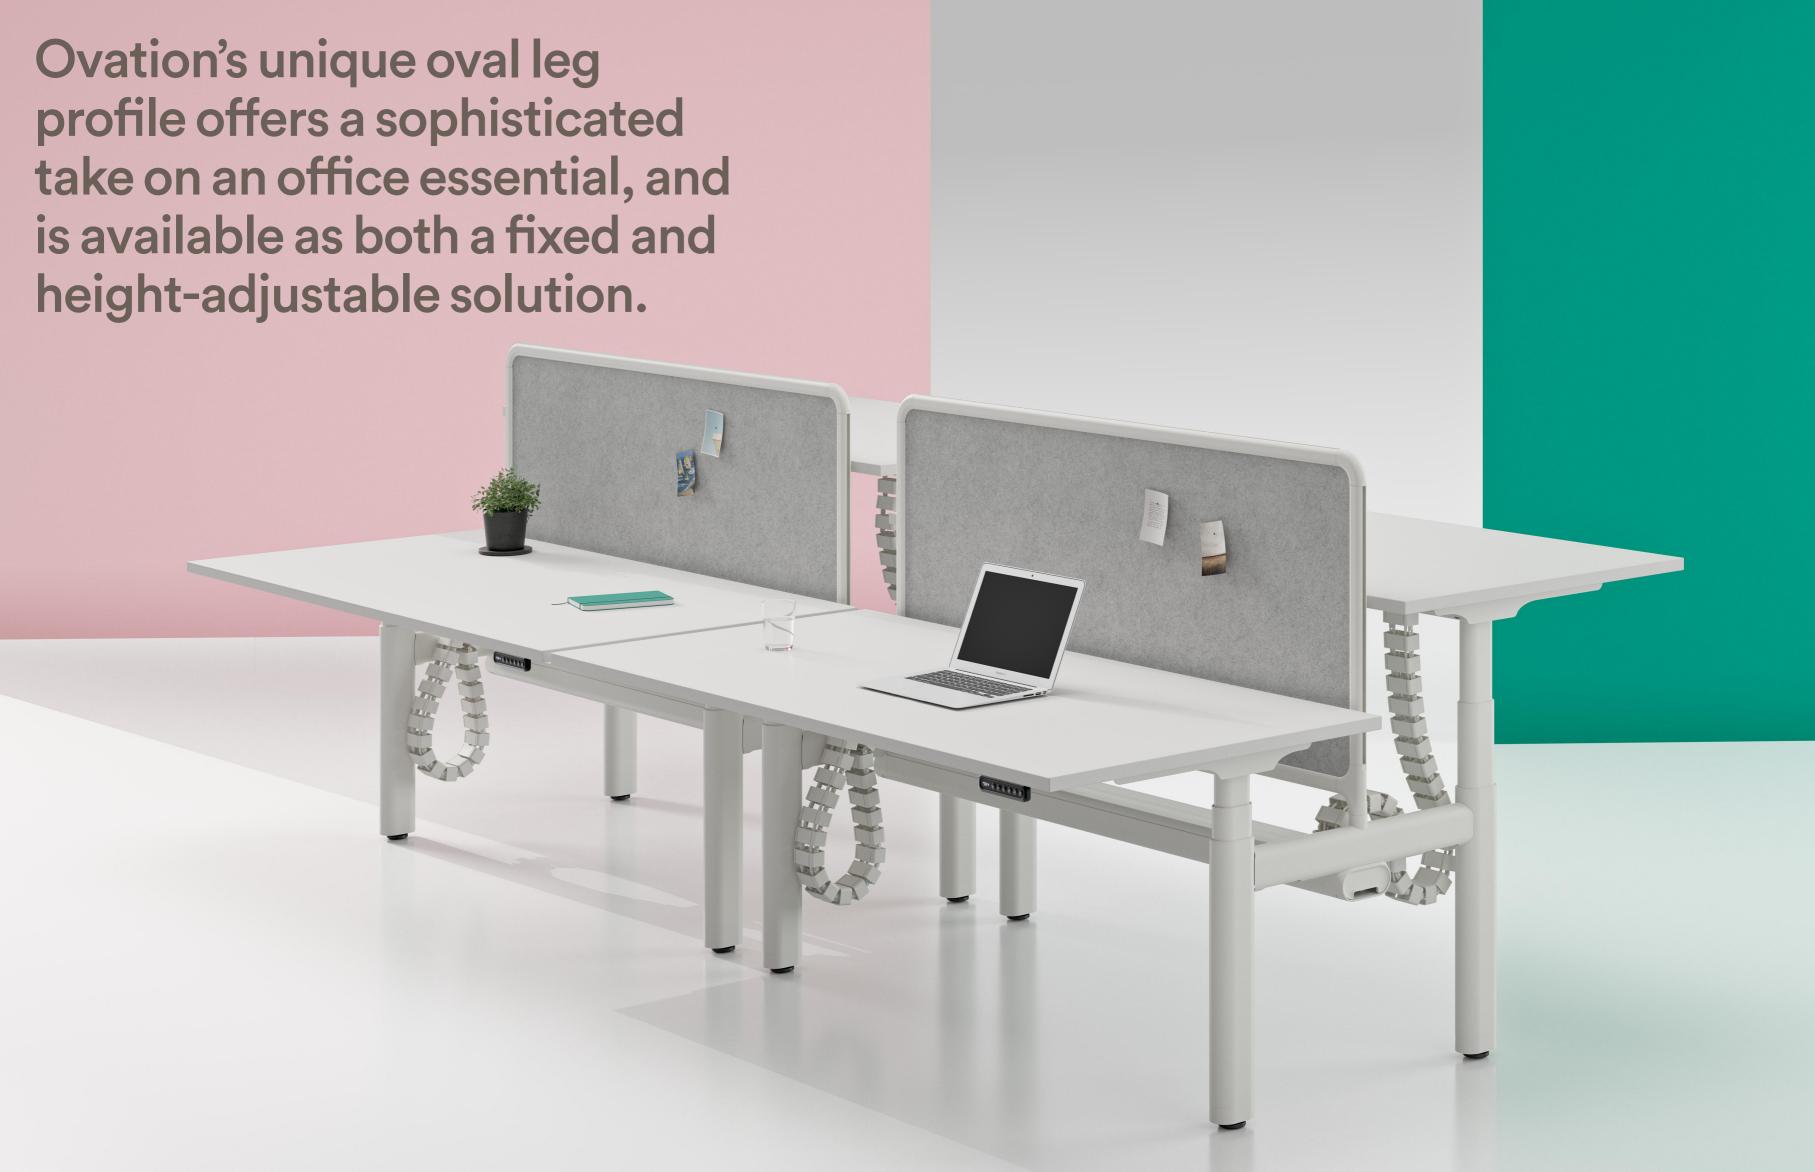

### Ovation

A sophisticated take on an office essential, the Ovation desking system features a sleek, oval leg profile and is available as both a fixed and heightadjustable solution.

Sustainability Policy
We realise the importance of responsible business practices and have in place numerous product and company sustainability certifications. We would encourage you to download our annual Sustainability Report from the ThinkingWorks website to get a full overview of our sustainability program.

- Ovation is available as Single Sided, Back to Back, 90° and 120° desking solutions.
- O2 Like the arteries of a transport system, we have redesigned the way we route soft wiring, concealing it in an enclosed cable pathway with removable segregation and
- multiple access points to keep the system running smoothly and efficiently.
- O3 A unique cable bridge option allows the user to conceal and segregate soft wiring from work point to work point.
- Ovation's optional Power Pocket Modesty allows for
- up to 6xGPO points and provides a clean and easy solution for excess cabling.
- O5 Acoustic screens are available at two heights with PET and upholstered finish options. Framed and Frameless options are both available.
- 06 Electric height-adjustable
- Ovation frames can be pre-programmed to three different height settings and come with an in-built 'Impact-Stop' response.
- O7 Electric height-adjustable
  Ovation desks have
  the option to integrate
  smartphone-based controls
  via our Bluetooth Wellness
  App.