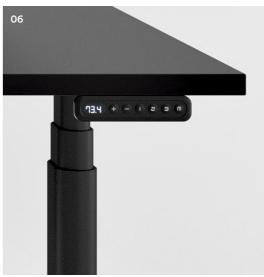

- Ovation is available as Single Sided, Back to Back, 90° and 120° desking solutions.
- O2 Like the arteries of a transport system, we have redesigned the way we route soft wiring, concealing it in an enclosed cable pathway with removable segregation and
- multiple access points to keep the system running smoothly and efficiently.
- O3 A unique cable bridge option allows the user to conceal and segregate soft wiring from work point to work point.
- Ovation's optional Power Pocket Modesty allows for
- up to 6xGPO points and provides a clean and easy solution for excess cabling.
- O5 Acoustic screens are available at two heights with PET and upholstered finish options. Framed and Frameless options are both available.
- 06 Electric height-adjustable
- Ovation frames can be pre-programmed to three different height settings and come with an in-built 'Impact-Stop' response.
- O7 Electric height-adjustable
  Ovation desks have
  the option to integrate
  smartphone-based controls
  via our Bluetooth Wellness
  App.