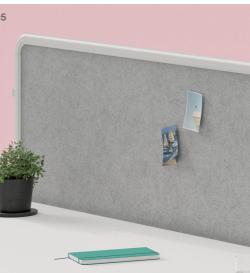

- Ovation is available as Single Sided, Back to Back, 90° and 120° desking solutions.
- O2 Like the arteries of a transport system, we have redesigned the way we route soft wiring, concealing it in an enclosed cable pathway with removable segregation and
- multiple access points to keep the system running smoothly and efficiently.
- O3 A unique cable bridge option allows the user to conceal and segregate soft wiring from work point to work point.
- Ovation's optional Power Pocket Modesty allows for
- up to 6xGPO points and provides a clean and easy solution for excess cabling.
- O5 Acoustic screens are available at two heights with PET and upholstered finish options. Framed and Frameless options are both available.
- 06 Electric height-adjustable
- Ovation frames can be pre-programmed to three different height settings and come with an in-built 'Impact-Stop' response.
- O7 Electric height-adjustable
  Ovation desks have
  the option to integrate
  smartphone-based controls
  via our Bluetooth Wellness
  App.