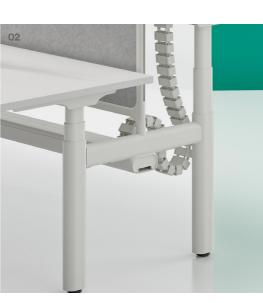

- Ovation is available as Single Sided, Back to Back, 90° and 120° desking solutions.
- O2 Like the arteries of a transport system, we have redesigned the way we route soft wiring, concealing it in an enclosed cable pathway with removable segregation and
- multiple access points to keep the system running smoothly and efficiently.
- O3 A unique cable bridge option allows the user to conceal and segregate soft wiring from work point to work point.
- Ovation's optional Power Pocket Modesty allows for
- up to 6xGPO points and provides a clean and easy solution for excess cabling.
- O5 Acoustic screens are available at two heights with PET and upholstered finish options. Framed and Frameless options are both available.
- 06 Electric height-adjustable
- Ovation frames can be pre-programmed to three different height settings and come with an in-built 'Impact-Stop' response.
- O7 Electric height-adjustable
  Ovation desks have
  the option to integrate
  smartphone-based controls
  via our Bluetooth Wellness
  App.