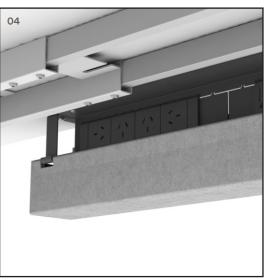

- Ovation is available as Single Sided, Back to Back, 90° and 120° desking solutions.
- O2 Like the arteries of a transport system, we have redesigned the way we route soft wiring, concealing it in an enclosed cable pathway with removable segregation and
- multiple access points to keep the system running smoothly and efficiently.
- O3 A unique cable bridge option allows the user to conceal and segregate soft wiring from work point to work point.
- Ovation's optional Power Pocket Modesty allows for
- up to 6xGPO points and provides a clean and easy solution for excess cabling.
- O5 Acoustic screens are available at two heights with PET and upholstered finish options. Framed and Frameless options are both available.
- 06 Electric height-adjustable
- Ovation frames can be pre-programmed to three different height settings and come with an in-built 'Impact-Stop' response.
- O7 Electric height-adjustable
  Ovation desks have
  the option to integrate
  smartphone-based controls
  via our Bluetooth Wellness
  App.