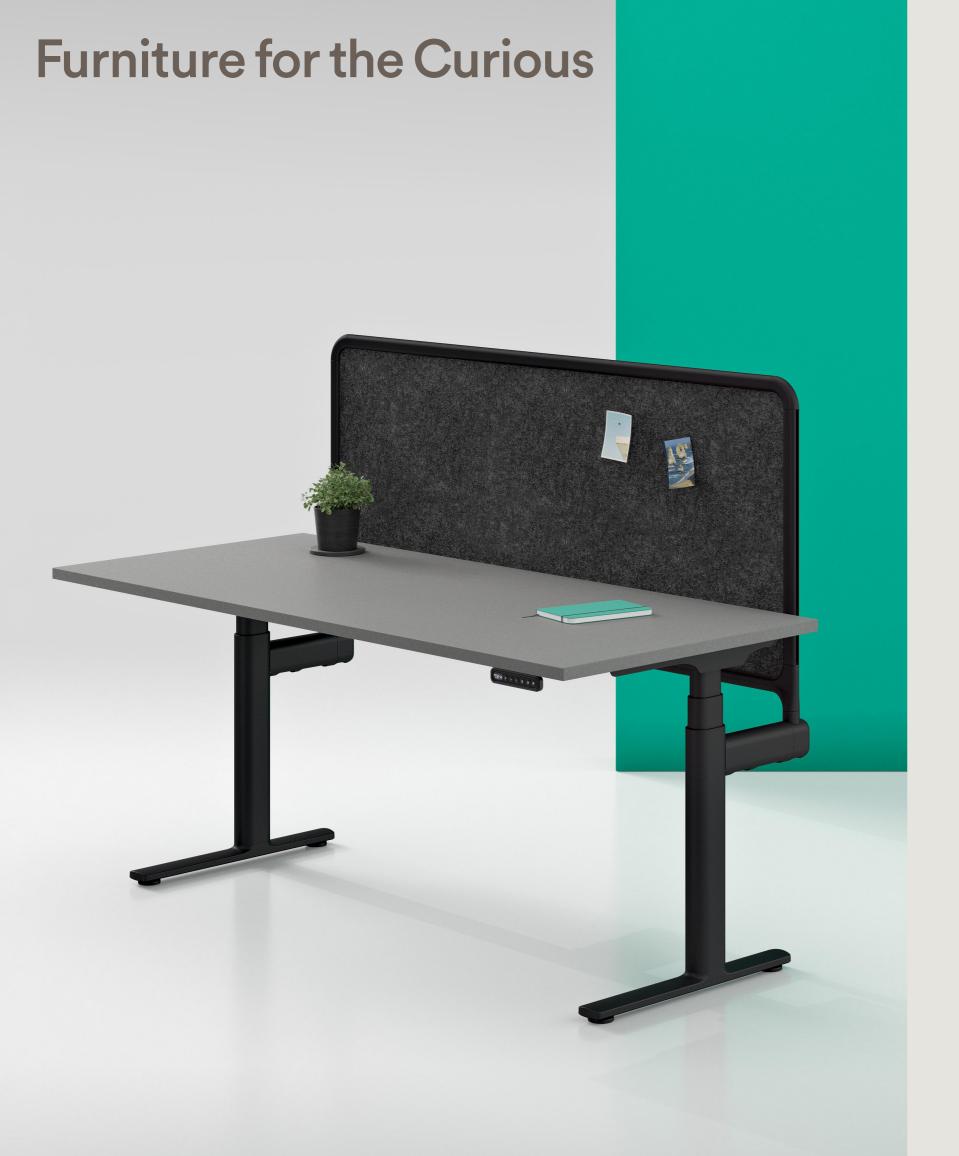

# **Ovation**

Designed with movement in mind, Ovation draws inspiration from iconic transport systems of the world.

From focused to collaborative, Ovation can adapt to suit any environment, with the ethos of moving people quickly and efficiently in their working environments.

- Ovation is available as Single Sided, Back to Back, 90° and 120° desking solutions.
- O2 Like the arteries of a transport system, we have redesigned the way we route soft wiring, concealing it in an enclosed cable pathway with removable segregation and
- multiple access points to keep the system running smoothly and efficiently.
- O3 A unique cable bridge option allows the user to conceal and segregate soft wiring from work point to work point.
- Ovation's optional Power Pocket Modesty allows for
- up to 6xGPO points and provides a clean and easy solution for excess cabling.
- O5 Acoustic screens are available at two heights with PET and upholstered finish options. Framed and Frameless options are both available.
- 06 Electric height-adjustable
- Ovation frames can be pre-programmed to three different height settings and come with an in-built 'Impact-Stop' response.
- O7 Electric height-adjustable
  Ovation desks have
  the option to integrate
  smartphone-based controls
  via our Bluetooth Wellness
  App.