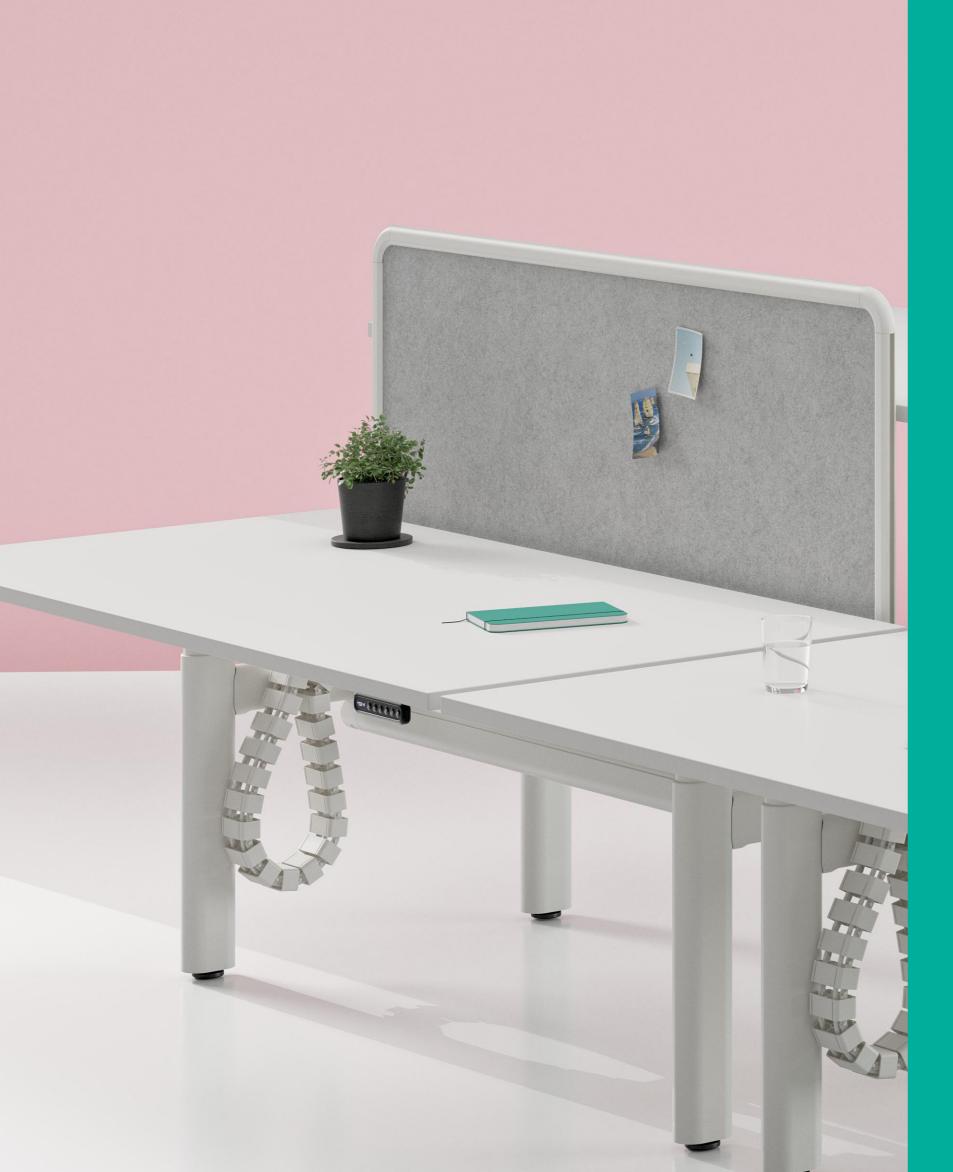

- Ovation is available as Single Sided, Back to Back, 90° and 120° desking solutions.
- O2 Like the arteries of a transport system, we have redesigned the way we route soft wiring, concealing it in an enclosed cable pathway with removable segregation and
- multiple access points to keep the system running smoothly and efficiently.
- O3 A unique cable bridge option allows the user to conceal and segregate soft wiring from work point to work point.
- Ovation's optional Power Pocket Modesty allows for
- up to 6xGPO points and provides a clean and easy solution for excess cabling.
- O5 Acoustic screens are available at two heights with PET and upholstered finish options. Framed and Frameless options are both available.
- 06 Electric height-adjustable
- Ovation frames can be pre-programmed to three different height settings and come with an in-built 'Impact-Stop' response.
- O7 Electric height-adjustable
  Ovation desks have
  the option to integrate
  smartphone-based controls
  via our Bluetooth Wellness
  App.

### Ovation

A sophisticated take on an office essential, the Ovation desking system features a sleek, oval leg profile and is available as both a fixed and heightadjustable solution.

Sustainability Policy
We realise the importance of responsible business practices and have in place numerous product and company sustainability certifications. We would encourage you to download our annual Sustainability Report from the ThinkingWorks website to get a full overview of our sustainability program.