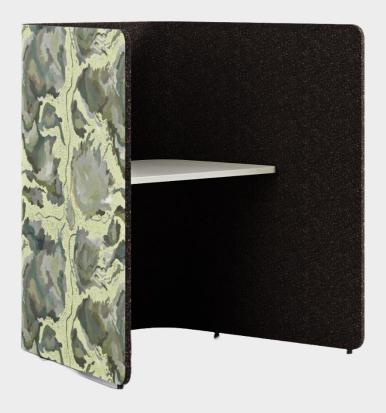

# LUX FOCUS BOOTH

The Lux Focus Booth is a compact single person work point for tasks requiring concentration and privacy. Available in 2 shapes - Wedge and Cove. Sizing is customisable and can be upholstered in your selection of fabrics and vinyls with piped or twin-stitched edges.

### **KEY FEATURES**

- Upholstery in COM
- Plywood internal frame
- Commercial-grade foam
- 25mm melamine fixed height worktop
- Designed and made in Australia

### **FINISHES**

- Upholstery: Winya House Fabric Range
- Worktop: Winya Standard Melamine Range