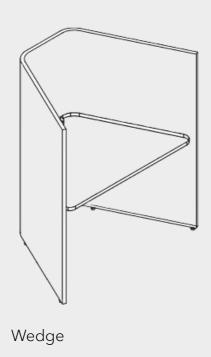

# LUX FOCUS BOOTH

The Lux Focus Booth is a compact single person work point for tasks requiring concentration and privacy. Available in 2 shapes - Wedge and Cove. Sizing is customisable and can be upholstered in your selection of fabrics and vinyls with piped or twin-stitched edges.

# LUX FOCUS BOOTH

|         | <b>Height</b> (mm) | Width<br>(mm) | <b>Depth</b> (mm) |
|---------|--------------------|---------------|-------------------|
| Wedge   |                    |               |                   |
| Overall | 1280               | 600/1200      | 900               |
| Worktop | 720                |               |                   |