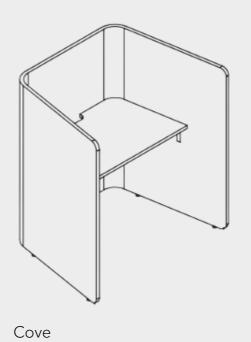

# LUX FOCUS BOOTH

The Lux Focus Booth is a compact single person work point for tasks requiring concentration and privacy. Available in 2 shapes - Wedge and Cove. Sizing is customisable and can be upholstered in your selection of fabrics and vinyls with piped or twin-stitched edges.

| Cove    |      |          |      |
|---------|------|----------|------|
| Overall | 1280 | 800/1200 | 1000 |
| Worktop | 720  |          |      |

Winya Indigenous Furniture www.winya.com.au info@winya.com.au 1300 184 799