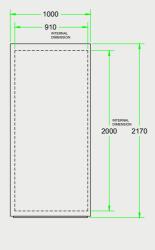

### **PRODUCT SPECS**

| Description  | Overall | Overall | Overall |
|--------------|---------|---------|---------|
|              | Height  | Width   | Depth   |
|              | (mm)    | (mm)    | (mm)    |
| S-Pod Single | 2170    | 1000    | 1000    |