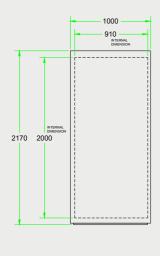

### **PRODUCT SPECS**

| Description  | Overall | Overall | Overall |
|--------------|---------|---------|---------|
|              | Height  | Width   | Depth   |
|              | (mm)    | (mm)    | (mm)    |
| S-Pod Single | 2170    | 1000    | 1000    |