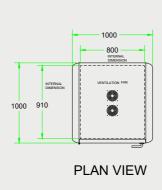

### **PRODUCT SPECS**

| Description  | Overall | Overall | Overall |
|--------------|---------|---------|---------|
|              | Height  | Width   | Depth   |
|              | (mm)    | (mm)    | (mm)    |
| S-Pod Single | 2170    | 1000    | 1000    |