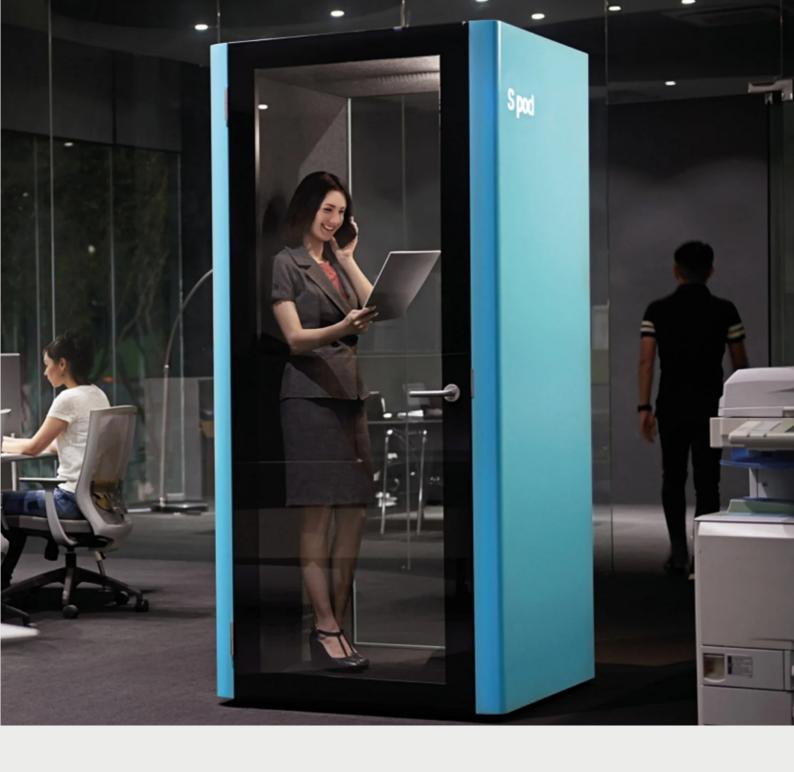

### **QUIET BOOTH S-POD SINGLE**

The S POD is a single person private space suitable for uninterrupted work and making important calls. S POD is a comfortable and well ventilated space with great acoustic properties, resulting in increased employee efficiency and productivity. Power and connectivity are seamless, with continuous power supply for your gadgets and direct connection to your office network.

#### **KEY FEATURES**

- All metal construction
- High acoustic rating
- LED Lighting
- Power & USB charging outlets
- Fire, flammability and smoke rating
- 10mm double laminated glass
- Grade 1 locksets
- Laminated worktop / working table
- Power to wall socket
- Ventilation fans
- Motion sensor
- Retractable & portable
- CAT6 outlet
- Wireless Dimmer