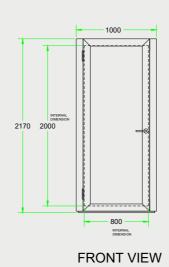

### **PRODUCT SPECS**

| Description  | Overall | Overall | Overall |
|--------------|---------|---------|---------|
|              | Height  | Width   | Depth   |
|              | (mm)    | (mm)    | (mm)    |
| S-Pod Single | 2170    | 1000    | 1000    |

SIDE VIEW

SIDE VIEW