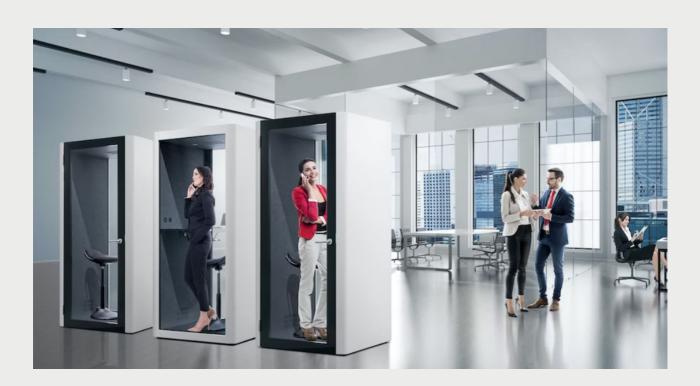

### **QUIET BOOTH S-POD SINGLE**

The S POD is a single person private space suitable for uninterrupted work and making important calls. S POD is a comfortable and well ventilated space with great acoustic properties, resulting in increased employee efficiency and productivity. Power and connectivity are seamless, with continuous power supply for your gadgets and direct connection to your office network.