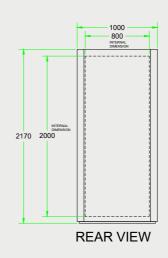

### **PRODUCT SPECS**

| Description  | Overall | Overall | Overall |
|--------------|---------|---------|---------|
|              | Height  | Width   | Depth   |
|              | (mm)    | (mm)    | (mm)    |
| S-Pod Single | 2170    | 1000    | 1000    |

SIDE VIEW

SIDE VIEW