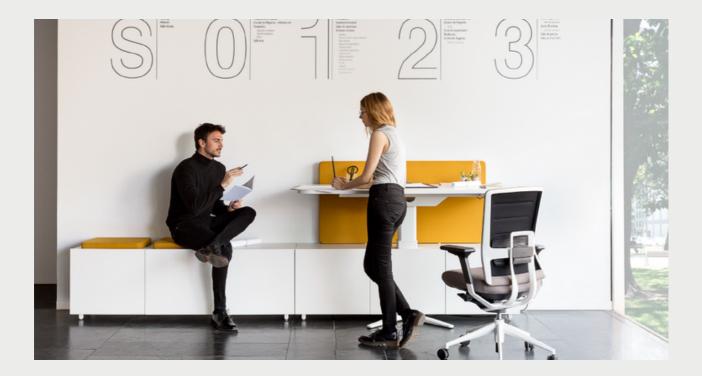

### **POWER TABLE**

Made from high quality materials, POWER is the office desk system that combines design and technology to create versatile, height-adjustable workstations that foster mobility in the workspace. The Power system efficiently solves usage needs to meet the requirements of the workspaces of today: single and multiple workstations, support for videoconferencing, or meeting and executive desks.

### **KEY FEATURES**

- Fixed-height or height-adjustable single/double workstation and conference table
- Video conferencing table with integrated cutting-edge technology
- Operative desks can be complemented with melamine cabinets
- Optional sound absorbing screen for double workstation
- Optional cable access management