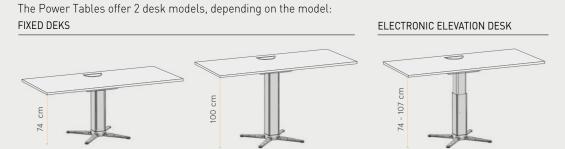

### TYPE OF DESKS

59 Black

### **KEY FEATURES**

- Fixed-height or height-adjustable single/double workstation and conference table
- Video conferencing table with integrated cutting-edge technology
- Operative desks can be complemented with melamine cabinets
- Optional sound absorbing screen for double workstation
- Optional cable access management