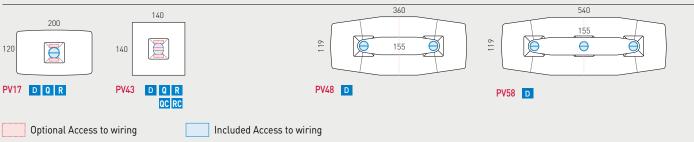

### **POWER DESK - 100 SERIES DOUBLE DESK VIDEO-CONFERENCE TABLE** 254 140 160 PV83 PV84 D PV97 D **TRIPLE DESK - GEN MEETING TABLES** Ø160 360 Ø140 Ø120 155 $\Theta$ PV49 D PV59 D PW74 U N PW72 U N PW73 U N PV33 Included Access to wiring Optional Access to wiring **POWER DESK - 300 SERIES** VIDEOVIDEO-CONFERENCE TABLE 254 PV91 D **MEETING TABLES** 540 360 140 200