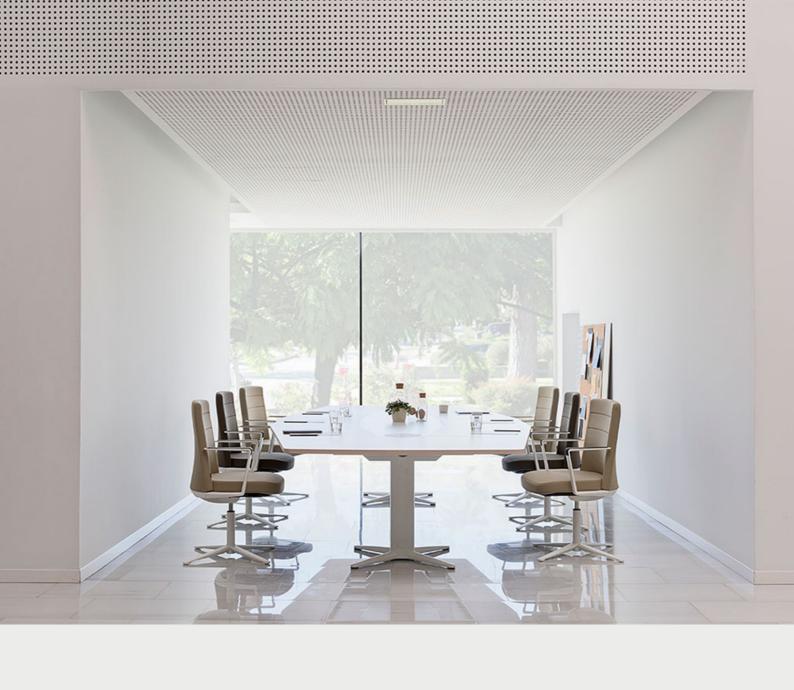

### **POWER TABLE**

Made from high quality materials, POWER is the office desk system that combines design and technology to create versatile, height-adjustable workstations that foster mobility in the workspace. The Power system efficiently solves usage needs to meet the requirements of the workspaces of today: single and multiple workstations, support for videoconferencing, or meeting and executive desks.

### **KEY FEATURES**

- Fixed-height or height-adjustable single/double workstation and conference table
- Video conferencing table with integrated cutting-edge technology
- Operative desks can be complemented with melamine cabinets
- Optional sound absorbing screen for double workstation
- Optional cable access management

#### **FINISHES**

- Table top: white /oak/chesnut/black
- Column&Base: white/black/white polished/black polished