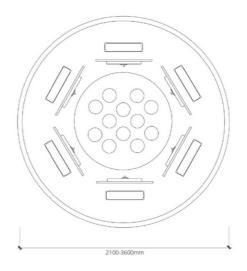

### PRODUCT SPECS

| Description  | Overall<br>Height<br>(mm) | Planter<br>Height<br>(mm) | Overall<br>Diameter<br>(mm) | Column/<br>Planter Width<br>(mm) |
|--------------|---------------------------|---------------------------|-----------------------------|----------------------------------|
| CIRCULO Meet | 820                       | 100                       | 1500-1800                   | 750-900                          |
| CIRCULO Chat | 1150                      | 100                       | 1500-1800                   | 750-900                          |
| CIRCULO Work | 820                       | 100                       | 2100-3600                   | 1050-1800                        |

### **CIRCULO WORK**