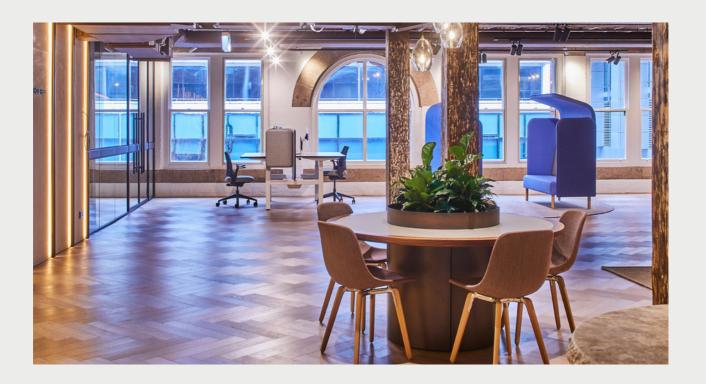

### **CIRCULO** COLLABORATION TABLE

CIRCULO successfully blends functionality with aesthetics in three versatile sizes. Draw teams together for discussions, team meetings, or in breakout zones. Let it truly become centre of attention by customising finishes and colours to tie them into your surroundings. Take it one step further by creating a stand-up table! With endless opportunity to customise both finishes and size, CIRCULO fits into any setting.

#### **KEY FEATURES**

- Sturdy steel support
- Can be built around a structural pillar to maximize space utilization
- Apply biophilic design with an integrated planter box
- Available in three versatile sizes
- Available in two heights
- Customisable finishes

### **CIRCULO CHAT**