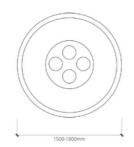

### PRODUCT SPECS

| Description  | Overall<br>Height<br>(mm) | Planter<br>Height<br>(mm) | Overall<br>Diameter<br>(mm) | Column/<br>Planter Width<br>(mm) |
|--------------|---------------------------|---------------------------|-----------------------------|----------------------------------|
| CIRCULO Meet | 820                       | 100                       | 1500-1800                   | 750-900                          |
| CIRCULO Chat | 1150                      | 100                       | 1500-1800                   | 750-900                          |
| CIRCULO Work | 820                       | 100                       | 2100-3600                   | 1050-1800                        |

### CIRCULO MEET