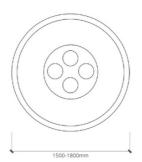

### PRODUCT SPECS

| Description  | Overall<br>Height<br>(mm) | Planter<br>Height<br>(mm) | Overall<br>Diameter<br>(mm) | Column/<br>Planter Width<br>(mm) |
|--------------|---------------------------|---------------------------|-----------------------------|----------------------------------|
| CIRCULO Meet | 820                       | 100                       | 1500-1800                   | 750-900                          |
| CIRCULO Chat | 1150                      | 100                       | 1500-1800                   | 750-900                          |
| CIRCULO Work | 820                       | 100                       | 2100-3600                   | 1050-1800                        |

### **CIRCULO CHAT**