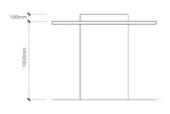

### PRODUCT SPECS

| Description  | Overall<br>Height<br>(mm) | Planter<br>Height<br>(mm) | Overall<br>Diameter<br>(mm) | Column/<br>Planter Width<br>(mm) |
|--------------|---------------------------|---------------------------|-----------------------------|----------------------------------|
| CIRCULO Meet | 820                       | 100                       | 1500-1800                   | 750-900                          |
| CIRCULO Chat | 1150                      | 100                       | 1500-1800                   | 750-900                          |
| CIRCULO Work | 820                       | 100                       | 2100-3600                   | 1050-1800                        |