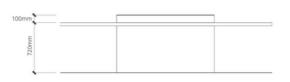

### PRODUCT SPECS

| Description  | Overall<br>Height<br>(mm) | Planter<br>Height<br>(mm) | Overall<br>Diameter<br>(mm) | Column/<br>Planter Width<br>(mm) |
|--------------|---------------------------|---------------------------|-----------------------------|----------------------------------|
| CIRCULO Meet | 820                       | 100                       | 1500-1800                   | 750-900                          |
| CIRCULO Chat | 1150                      | 100                       | 1500-1800                   | 750-900                          |
| CIRCULO Work | 820                       | 100                       | 2100-3600                   | 1050-1800                        |

### **CIRCULO CHAT**