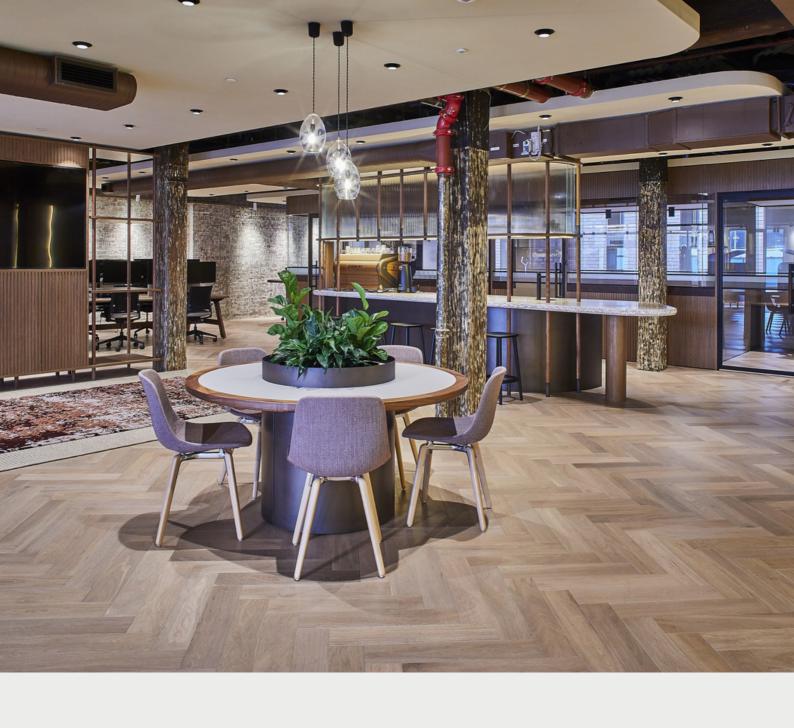

### **CIRCULO** COLLABORATION TABLE

CIRCULO successfully blends functionality with aesthetics in three versatile sizes. Draw teams together for discussions, team meetings, or in breakout zones. Let it truly become centre of attention by customising finishes and colours to tie them into your surroundings. Take it one step further by creating a stand-up table! With endless opportunity to customise both finishes and size, CIRCULO fits into any setting.

#### **KEY FEATURES**

- Sturdy steel support
- Can be built around a structural pillar to maximize space utilization
- Apply biophilic design with an integrated planter box
- Available in three versatile sizes
- Available in two heights
- Customisable finishes

### CIRCULO MEET