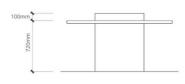

### PRODUCT SPECS

| Description  | Overall<br>Height<br>(mm) | Planter<br>Height<br>(mm) | Overall<br>Diameter<br>(mm) | Column/<br>Planter Width<br>(mm) |
|--------------|---------------------------|---------------------------|-----------------------------|----------------------------------|
| CIRCULO Meet | 820                       | 100                       | 1500-1800                   | 750-900                          |
| CIRCULO Chat | 1150                      | 100                       | 1500-1800                   | 750-900                          |
| CIRCULO Work | 820                       | 100                       | 2100-3600                   | 1050-1800                        |

### CIRCULO MEET