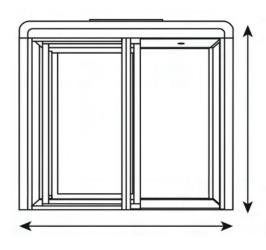

#### Two Person ACOUSTIX Pod

| TWO PERSON ACOUSTIX POD DIMENSIONS |         |  |
|------------------------------------|---------|--|
| Booth Width (external)             | 2250 mm |  |
| Booth Height (external)            | 2150 mm |  |
| Booth Depth (external)             | 1230 mm |  |
| Booth Width (internal)             | 2080 mm |  |
| Booth Height (internal)            | 2020 mm |  |
| Booth Depth (internal)             | 1100 mm |  |
| Door Width                         | 880 mm  |  |
| Door Height                        | 2020 mm |  |