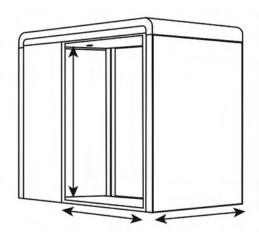

#### Two Person ACOUSTIX Pod

| TWO PERSON ACOUSTIX POD DIMENSIONS |         |  |
|------------------------------------|---------|--|
| Booth Width (external)             | 2250 mm |  |
| Booth Height (external)            | 2150 mm |  |
| Booth Depth (external)             | 1230 mm |  |
| Booth Width (internal)             | 2080 mm |  |
| Booth Height (internal)            | 2020 mm |  |
| Booth Depth (internal)             | 1100 mm |  |
| Door Width                         | 880 mm  |  |
| Door Height                        | 2020 mm |  |

#### Four Person ACOUSTIX Pod

| FOUR PERSON ACOUSTIX POD DIMENSIONS |         |  |
|-------------------------------------|---------|--|
| Booth Width (external)              | 2250 mm |  |
| Booth Height (external)             | 2150 mm |  |
| Booth Depth (external)              | 2430 mm |  |
| Booth Width (internal)              | 2080 mm |  |
| Booth Height (internal)             | 2020 mm |  |
| Booth Depth (internal)              | 2300 mm |  |
| Door Width                          | 880 mm  |  |
| Door Height                         | 2020 mm |  |

#### Six Person ACOUSTIX Pod

| SIX PERSON ACOUSTIX POD DIMENSIONS |         |  |
|------------------------------------|---------|--|
| Booth Width (external)             | 2250 mm |  |
| Booth Height (external)            | 2150 mm |  |
| Booth Depth (external)             | 3630 mm |  |
| Booth Width (internal)             | 2080 mm |  |
| Booth Height (internal)            | 2020 mm |  |
| Booth Depth (internal)             | 3500 mm |  |
| Door Width                         | 880 mm  |  |
| Door Height                        | 2020 mm |  |