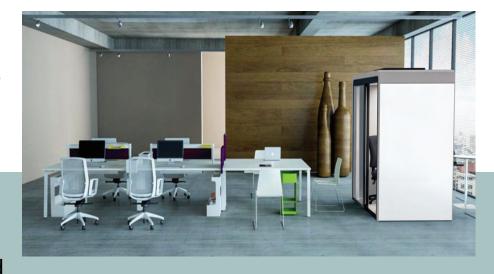

### ACOUSTIX POD

All booths should be accessible & All booths should have sprinkler access ....

#### ACOUSTIX POD

Winya's ACOUSTIX Pod is the first portable acoustic office booth designed specifically for wheelchair access and the only booth compliant with building fire sprinkler requirements.

We understand that your employee's health and safety in the new "normal" COVID-19 environment is a top priority and it's ours too.
ACOUSTIX Pod has a dual fan circular airflow system designed to maximise air exchange rates and to create gentle airflow within the booth. Optional HEPA Filter.

The ACOUSTIX Pod is an innovative Australian Registered Design and manufactured locally and available in your choice of finishes.

\*Circular air flow system & fire sprinkler access

Wheelchair access sliding door (DDA)
No imported booth is
compliant with the Disability
Discrimination Act, without
adding a ramp and Fire
Compliance Regulation and are
therefore illegal to install in
multi-storey buildings.

Winya's ACOUSTIX Pod is wheelchair accessible, utilises a soft close sliding door and has accessible handles for all users.

The ACOUSTIX Pod is the only acoustic booth system designed specifically for use in compliance with building fire sprinkler requirements in multi-storey buildings.