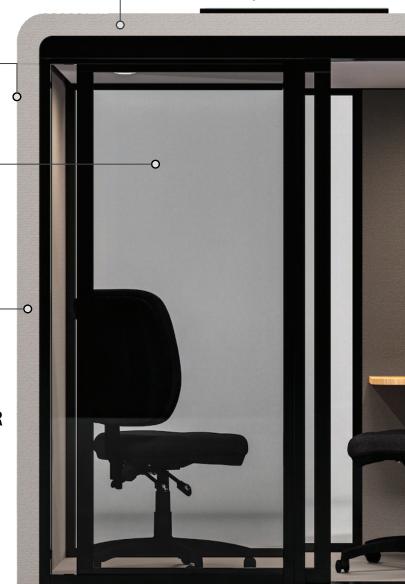

#### ACOUSTIX POD

Winya's ACOUSTIX Pod is the first portable acoustic office booth designed specifically for wheelchair access and the only booth compliant with building fire sprinkler requirements.

We understand that your employee's health and safety in the new "normal" COVID-19 environment is a top priority and it's ours too.
ACOUSTIX Pod has a dual fan circular airflow system designed to maximise air exchange rates and to create gentle airflow within the booth. Optional HEPA Filter.

Winya's ACOUSTIX Pod is wheelchair accessible, utilises a soft close sliding door and has accessible handles for all users.

The ACOUSTIX Pod is the only acoustic booth system designed specifically for use in compliance with building fire sprinkler requirements in multi-storey buildings.

#### SENSOR ACTIVATED LIGHTS

CIRCULAR AIRFLOW SYSTEM Circular air intake system brings in office air. Design stimulates draw through and natural convection, while dual ceiling mounted fans maximise air exchange. Two air system models: standard two motor system or premium integrated Phillips TM HEPA filter system (optional)