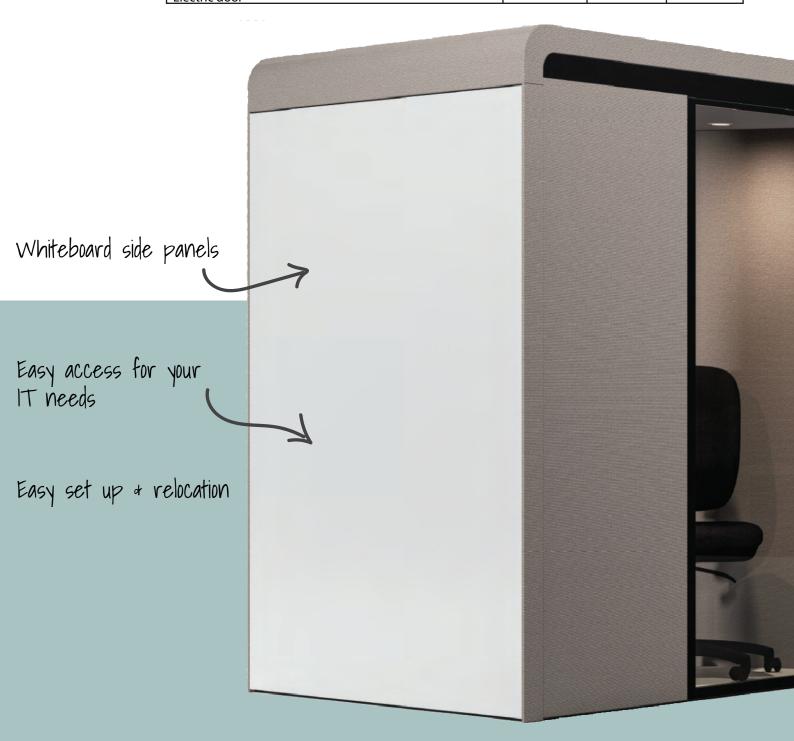

Beautiful perforated roof treatment for acoustic control and sprinkler access

FIRE SPRINKLER ACCESSIBLE Roofing designed to enable sprinkler water-flow for multi-storey buildings

USABLE WHITEBOARD END PANELS

**INTEGRATED POWER** 2 x GP and USB A & USB C, HDMI cabling and data (CAT6, CATa6, CAT7) All are ready made to attach and all have power access and panel configuration for attachment of wall mounted TV and

**EASY ACCESS POWERWALL PANELS** Allows your IT department to run and connect any cabling in walls and ceilings. The quick release panel system gives your team full

monitors

flexibility