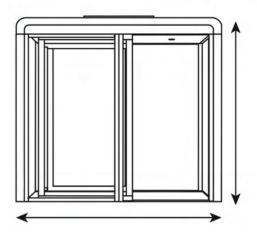

#### Four Person ACOUSTIX Pod

| FOUR PERSON ACOUSTIX POD DIMENSIONS |         |  |
|-------------------------------------|---------|--|
| Booth Width (external)              | 2250 mm |  |
| Booth Height (external)             | 2150 mm |  |
| Booth Depth (external)              | 2430 mm |  |
| Booth Width (internal)              | 2080 mm |  |
| Booth Height (internal)             | 2020 mm |  |
| Booth Depth (internal)              | 2300 mm |  |
| Door Width                          | 880 mm  |  |
| Door Height                         | 2020 mm |  |