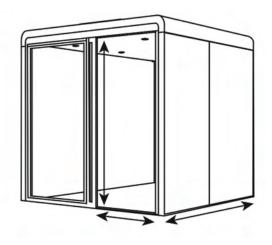

#### Two Person ACOUSTIX Pod

| TWO PERSON ACOUSTIX POD DIMENSIONS |         |  |
|------------------------------------|---------|--|
| Booth Width (external)             | 2250 mm |  |
| Booth Height (external)            | 2150 mm |  |
| Booth Depth (external)             | 1230 mm |  |
| Booth Width (internal)             | 2080 mm |  |
| Booth Height (internal)            | 2020 mm |  |
| Booth Depth (internal)             | 1100 mm |  |
| Door Width                         | 880 mm  |  |
| Door Height                        | 2020 mm |  |