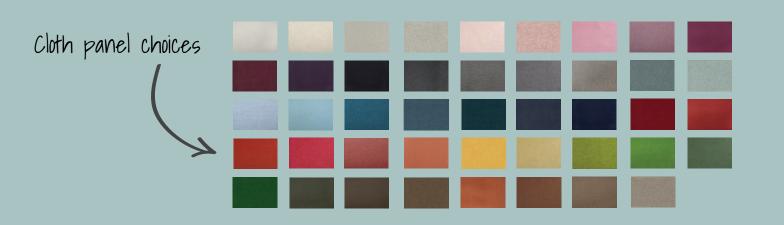

The ACOUSTIX Pod is an innovative Australian Registered Design and manufactured locally and available in your choice of finishes.

\*Circular air flow system & fire sprinkler access

Wheelchair access sliding door (DDA)
No imported booth is
compliant with the Disability
Discrimination Act, without
adding a ramp and Fire
Compliance Regulation and are
therefore illegal to install in
multi-storey buildings.

# FEATURES

| FEATURES                                      | STANDARD | OPTIONAL | IMPORT |
|-----------------------------------------------|----------|----------|--------|
| Soft touch sliding door for wheelchair access | •        |          |        |
| No step up floor                              | •        |          |        |
| Sprinkler permeable ceiling design            | •        |          |        |
| Easy access cabling panels                    | •        |          | •      |
| Motion activated power                        | •        |          | •      |
| LED lighting                                  |          |          | •      |
| GPO and USB power                             | •        |          | •      |
| AV panel ready                                | •        |          |        |
| Multi fan circular airflow system             |          |          |        |
| White board panel                             |          |          |        |
| Customer fabric choices                       | •        |          |        |
| Easy clean Acoustix Medipod interior walls    |          | •        |        |
| High acoustic rated solid panels              | •        |          | •      |
| Hinged door on single person booth            | •        |          | •      |
| Height adjustable tables or desks             |          | •        |        |
| Clean room                                    |          |          |        |
| Integrated ergonomic lounges                  |          | •        |        |
| Philips HEPA filter airflow system            |          |          |        |
| Acoustic glass                                | •        |          | •      |
| Double glazing door noise suppression         | •        |          |        |
| Flectric door                                 |          |          |        |