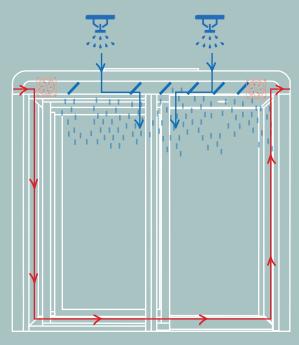

The special roofing design of the ACOUSTIX Pod is designed to enable sprinkler water-flow, without special plumbing.

ACOUSTIX Pod is the only booth with the option to be fitted to the building's air conditioning ducts.

Beautiful perforated roof treatment for acoustic control and sprinkler access

FIRE SPRINKLER ACCESSIBLE Roofing designed to enable sprinkler water-flow for multi-storey buildings

USABLE WHITEBOARD END PANELS

#### SENSOR ACTIVATED LIGHTS

CIRCULAR AIRFLOW SYSTEM Circular air intake system brings in office air. Design stimulates draw through and natural convection, while dual ceiling mounted fans maximise air exchange. Two air system models: standard two motor system or premium integrated Phillips TM HEPA filter system (optional)