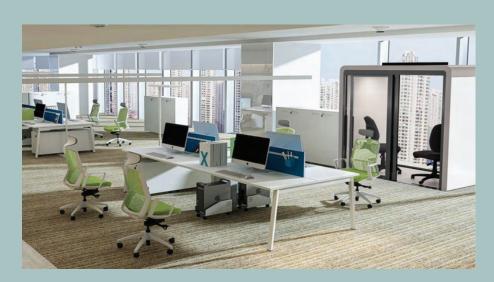

### ACOUSTIX POD

All booths should be accessible & All booths should have sprinkler access ....

#### ACOUSTIX POD

Winya's ACOUSTIX Pod is the first portable acoustic office booth designed specifically for wheelchair access and the only booth compliant with building fire sprinkler requirements.

We understand that your employee's health and safety in the new "normal" COVID-19 environment is a top priority and it's ours too.
ACOUSTIX Pod has a dual fan circular airflow system designed to maximise air exchange rates and to create gentle airflow within the booth. Optional HEPA Filter.

The ACOUSTIX Pod is an innovative Australian Registered Design and manufactured locally and available in your choice of finishes.

\*Circular air flow system & fire sprinkler access

Wheelchair access sliding door (DDA)
No imported booth is
compliant with the Disability
Discrimination Act, without
adding a ramp and Fire
Compliance Regulation and are
therefore illegal to install in
multi-storey buildings.

Winya's ACOUSTIX Pod is wheelchair accessible, utilises a soft close sliding door and has accessible handles for all users.

The ACOUSTIX Pod is the only acoustic booth system designed specifically for use in compliance with building fire sprinkler requirements in multi-storey buildings.