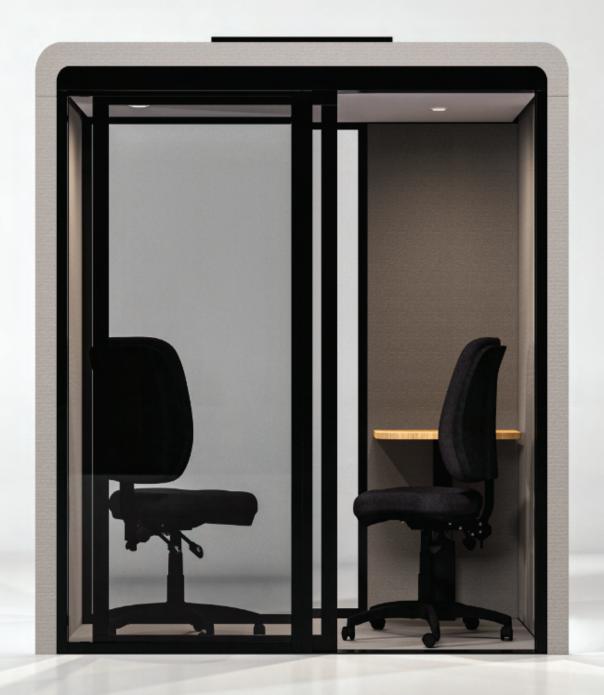

### ACOUSTIX POD

All booths should be accessible & All booths should have sprinkler access ....

#### ACOUSTIX POD

Winya's ACOUSTIX Pod is the first portable acoustic office booth designed specifically for wheelchair access and the only booth compliant with building fire sprinkler requirements.

We understand that your employee's health and safety in the new "normal" COVID-19 environment is a top priority and it's ours too.
ACOUSTIX Pod has a dual fan circular airflow system designed to maximise air exchange rates and to create gentle airflow within the booth. Optional HEPA Filter.

Winya's ACOUSTIX Pod is wheelchair accessible, utilises a soft close sliding door and has accessible handles for all users.

The ACOUSTIX Pod is the only acoustic booth system designed specifically for use in compliance with building fire sprinkler requirements in multi-storey buildings.