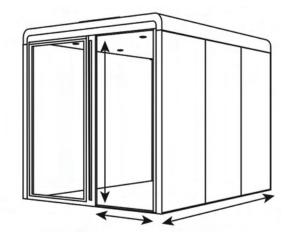

#### Four Person ACOUSTIX Pod

| FOUR PERSON ACOUSTIX POD DIMENSIONS |         |  |
|-------------------------------------|---------|--|
| Booth Width (external)              | 2250 mm |  |
| Booth Height (external)             | 2150 mm |  |
| Booth Depth (external)              | 2430 mm |  |
| Booth Width (internal)              | 2080 mm |  |
| Booth Height (internal)             | 2020 mm |  |
| Booth Depth (internal)              | 2300 mm |  |
| Door Width                          | 880 mm  |  |
| Door Height                         | 2020 mm |  |