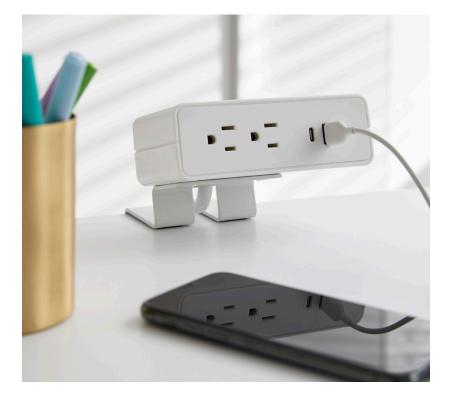

## NeatHub

Humanscale

NeatHub is an all-in-one desktop power solution that offers convenient access for all day long connectivity

Featuring two AC plugs, a standard USB-A port, and a USB-C port, this unit provides endless charging options for any workstation. Delivering power quickly and efficiently, NeatHub's Smart Power Distribution Technology balances power delivery amongst connected devices and provides up to 5x more power than standard mobile adapters.

Easy to install, and requiring no tools,
NeatHub attaches to the edge of almost
any worksurface with an adaptable
clamp mount and brings access to
power directly to the user. Its minimal
yet practical design makes NeatHub
visually compatible with any office space
and works in tandem with Humanscale's
NeatTech cable management solution
to store untamed power cables off the
floor and out of sight.

## **Features**

- Easy, quick and tool-free installation
- Features two AC outlets, a standard USB-A port and a tech-forward USB-C port for powering all the newest tech devices
- Smart Power Distribution Technology balances power delivery to devices base on the ports in use, preventing overcharging and short-circuiting
- Available color options: White or Black
- Warranty: 3 Year , 24/7
- For a full clutter-free workstation, pair with NeatTech Cable Management