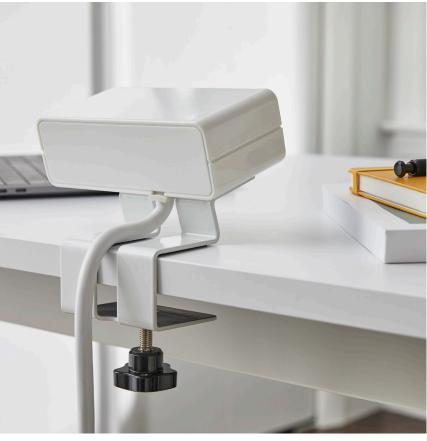

Easy to install, and requiring no tools,
NeatHub attaches to the edge of almost
any worksurface with an adaptable
clamp mount and brings access to
power directly to the user. Its minimal
yet practical design makes NeatHub
visually compatible with any office space
and works in tandem with Humanscale's
NeatTech cable management solution
to store untamed power cables off the
floor and out of sight.