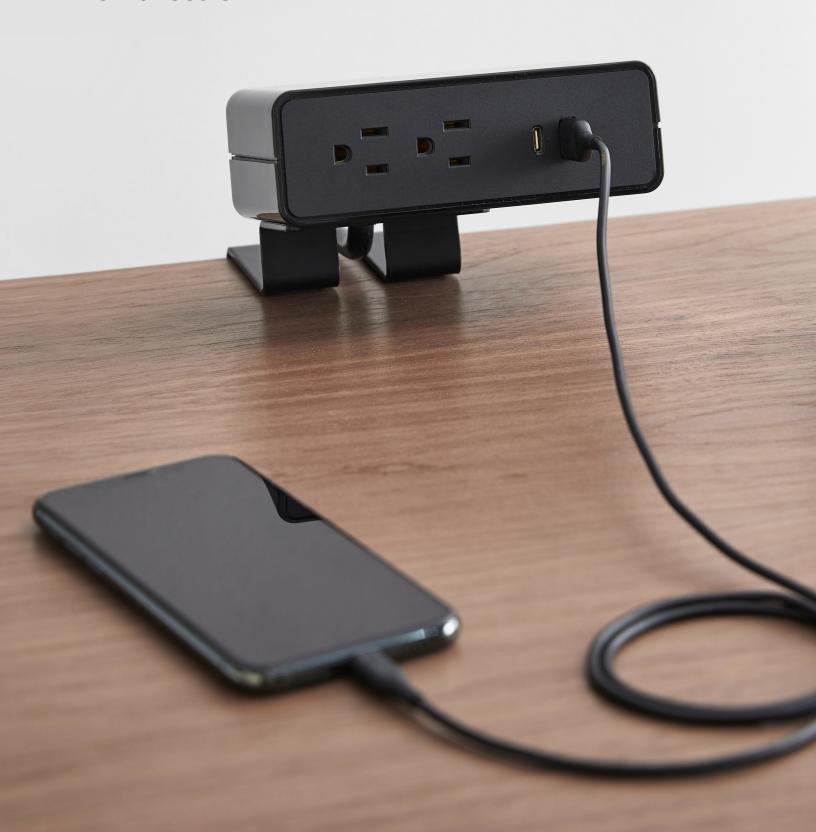

## NeatHub

Humanscale

NeatHub is an all-in-one desktop power solution that offers convenient access for all day long connectivity

Featuring two AC plugs, a standard USB-A port, and a USB-C port, this unit provides endless charging options for any workstation. Delivering power quickly and efficiently, NeatHub's Smart Power Distribution Technology balances power delivery amongst connected devices and provides up to 5x more power than standard mobile adapters.

Easy to install, and requiring no tools,
NeatHub attaches to the edge of almost
any worksurface with an adaptable
clamp mount and brings access to
power directly to the user. Its minimal
yet practical design makes NeatHub
visually compatible with any office space
and works in tandem with Humanscale's
NeatTech cable management solution
to store untamed power cables off the
floor and out of sight.

## **Features**

- Easy, quick and tool-free installation
- Features two AC outlets, a standard USB-A port and a tech-forward USB-C port for powering all the newest tech devices
- Smart Power Distribution Technology balances power delivery to devices base on the ports in use, preventing overcharging and short-circuiting
- Available color options: White or Black
- Warranty: 3 Year , 24/7
- For a full clutter-free workstation, pair with NeatTech Cable Management