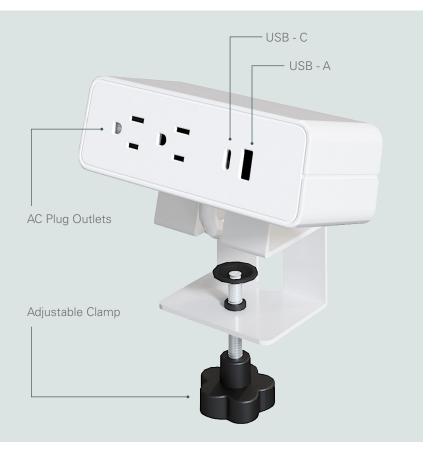

## NeatHub

Humanscale

NeatHub is an all-in-one desktop power solution that offers convenient access for all day long connectivity

Featuring two AC plugs, a standard USB-A port, and a USB-C port, this unit provides endless charging options for any workstation. Delivering power quickly and efficiently, NeatHub's Smart Power Distribution Technology balances power delivery amongst connected devices and provides up to 5x more power than standard mobile adapters.

Easy to install, and requiring no tools,
NeatHub attaches to the edge of almost
any worksurface with an adaptable
clamp mount and brings access to
power directly to the user. Its minimal
yet practical design makes NeatHub
visually compatible with any office space
and works in tandem with Humanscale's
NeatTech cable management solution
to store untamed power cables off the
floor and out of sight.

## **Features**

- Easy, quick and tool-free installation
- Features two AC outlets, a standard USB-A port and a tech-forward USB-C port for powering all the newest tech devices
- Smart Power Distribution Technology balances power delivery to devices base on the ports in use, preventing overcharging and short-circuiting
- Available color options: White or Black
- Warranty: 3 Year , 24/7
- For a full clutter-free workstation, pair with NeatTech Cable Management