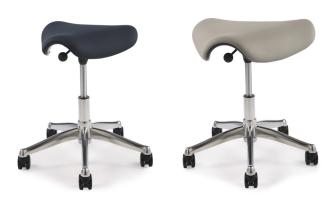

# freedom<sup>®</sup> Saddle Pony Saddle

## Ultimate Versatility. Ultimate Comfort.

The Saddle and Pony Saddle seats, part of Humanscale's award-winning Freedom seating line, are the most comfortable and versatile stools ever made. The original Saddle and the more compact Pony Saddle accommodate comfortable sitting in countless applications.

## No Other Stool Comes Close.

The Saddle and Pony Saddle's unique, triangular cushion encourages users to sit in a "saddle" posture, which lowers the thighs, opens up the hips and puts the spine into a healthy lordotic curve. The "saddle" posture also reduces pressure points for long-term comfort and allows users to get closer to their work. It's simply one of the most comfortable and healthy ways to sit if leaning back on a back rest is not an option.

### Specifications

• Height (floor to compressed center of seat cushion):

17.5" – 22.75" standard Saddle / Pony 20.25" – 28.25" high Saddle / Pony 23" – 33" extra-high Saddle / Pony

Seat Width:

22" Saddle seat16" Pony Saddle seat