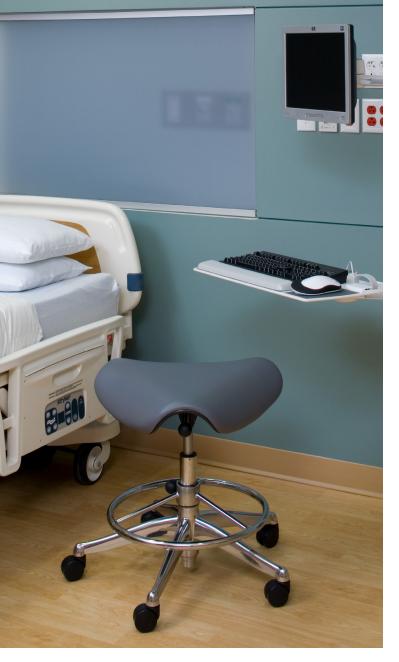

Equally at home in an office, lab or industrial setting, the Saddle and Pony Saddle seats are ideal for short duration computer work, clinical applications and guest seating—or even for getting your feet up off the ground by using it as an ottoman.

• Base Diameter:

25" High and extra-high Saddle/Pony 22" Standard Saddle/Pony

Optional Foot Ring:

18" or 21" Foot Ring diameter
6" – 11" Foot Ring height range (from floor)

Environmental Highlights:

Made predominantly of aluminum, followed by steel and plastic