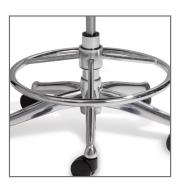

#### Features

- Uniquely contoured triangular cushion allows multiple sitting positions for ultimate comfort
- Height adjustable pneumatic cylinder accommodates a wide range of users and tasks
- Optional foot ring and high cylinders for specific applications
- Available in a wide variety of textiles, including those designed for healthcare and laboratory environments
- Modular cushion for easy replacement
- Frame color options include Graphite, Titanium and Polished Aluminum
- Designed to fit 95% of the office population (5'0" 6'4" height, 100 lbs. to 300 lbs. weight)
- 5-year warranty on cushions/textiles; 15-year, 24/7 warranty on everything else

• Base Diameter:

25" High and extra-high Saddle/Pony 22" Standard Saddle/Pony

Optional Foot Ring:

18" or 21" Foot Ring diameter
6" – 11" Foot Ring height range (from floor)

Environmental Highlights:

Made predominantly of aluminum, followed by steel and plastic