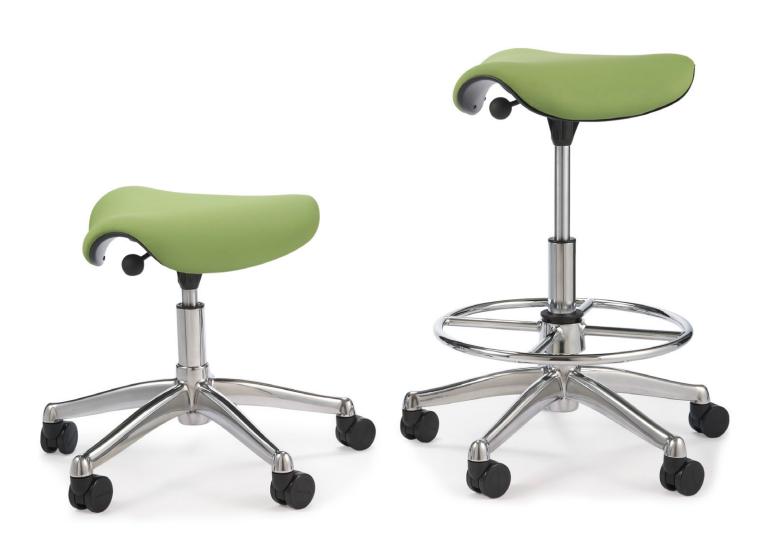

# freedom<sup>®</sup> Saddle Pony Saddle

## Ultimate Versatility. Ultimate Comfort.

The Saddle and Pony Saddle seats, part of Humanscale's award-winning Freedom seating line, are the most comfortable and versatile stools ever made. The original Saddle and the more compact Pony Saddle accommodate comfortable sitting in countless applications.

### Specifications

• Height (floor to compressed center of seat cushion):

17.5" – 22.75" standard Saddle / Pony 20.25" – 28.25" high Saddle / Pony 23" – 33" extra-high Saddle / Pony

Seat Width:

22" Saddle seat16" Pony Saddle seat

• Base Diameter:

25" High and extra-high Saddle/Pony 22" Standard Saddle/Pony

Optional Foot Ring:

18" or 21" Foot Ring diameter
6" – 11" Foot Ring height range (from floor)

Environmental Highlights:

Made predominantly of aluminum, followed by steel and plastic