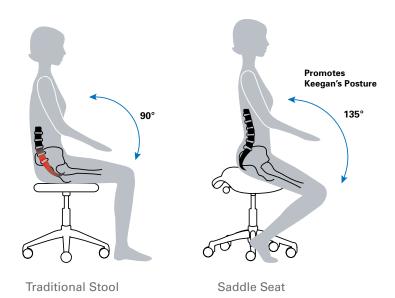

## No Other Stool Comes Close.

The Saddle and Pony Saddle's unique, triangular cushion encourages users to sit in a "saddle" posture, which lowers the thighs, opens up the hips and puts the spine into a healthy lordotic curve. The "saddle" posture also reduces pressure points for long-term comfort and allows users to get closer to their work. It's simply one of the most comfortable and healthy ways to sit if leaning back on a back rest is not an option.