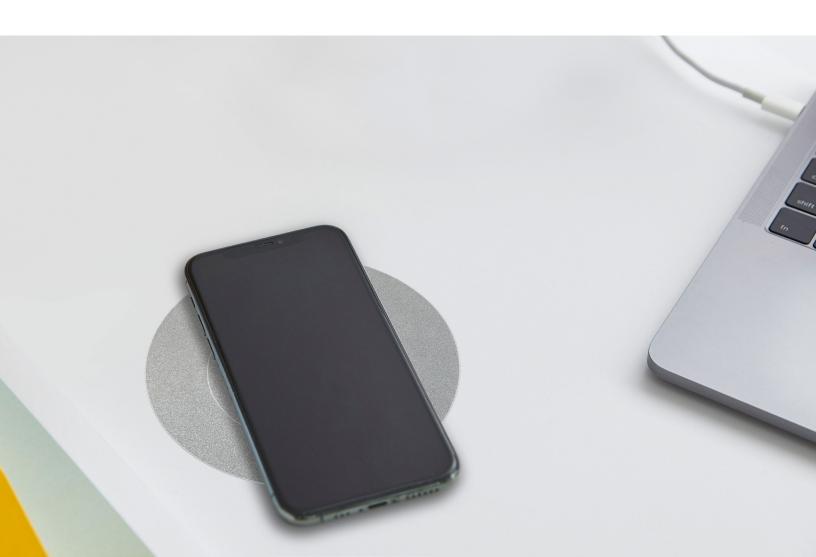

NeatCharge is a simple yet sophisticated solution for the home or office that enables devices to charge by simply placing them on top of the work surface. The charger's compact design subtly attaches to the bottom of a desk or tabletop and accommodates surfaces up to 1.33" thick.

## **Easy to Install**

- NeatCharge is mounted under the worksurface, directly below the location of the charging sticker
- 2 The charging sticker highlights area where your device should be placed for convenient charging
- 3 Simply place mobile device on the charging sticker to charge