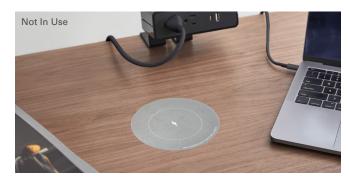

## **Easy to Install**

- NeatCharge is mounted under the worksurface, directly below the location of the charging sticker
- 2 The charging sticker highlights area where your device should be placed for convenient charging
- 3 Simply place mobile device on the charging sticker to charge