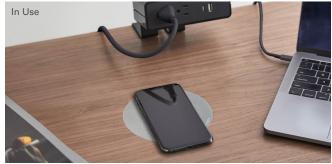

NeatCharge is a simple yet sophisticated solution for the home or office that enables devices to charge by simply placing them on top of the work surface. The charger's compact design subtly attaches to the bottom of a desk or tabletop and accommodates surfaces up to 1.33" thick.

## **Easy to Install**

- NeatCharge is mounted under the worksurface, directly below the location of the charging sticker
- 2 The charging sticker highlights area where your device should be placed for convenient charging
- 3 Simply place mobile device on the charging sticker to charge