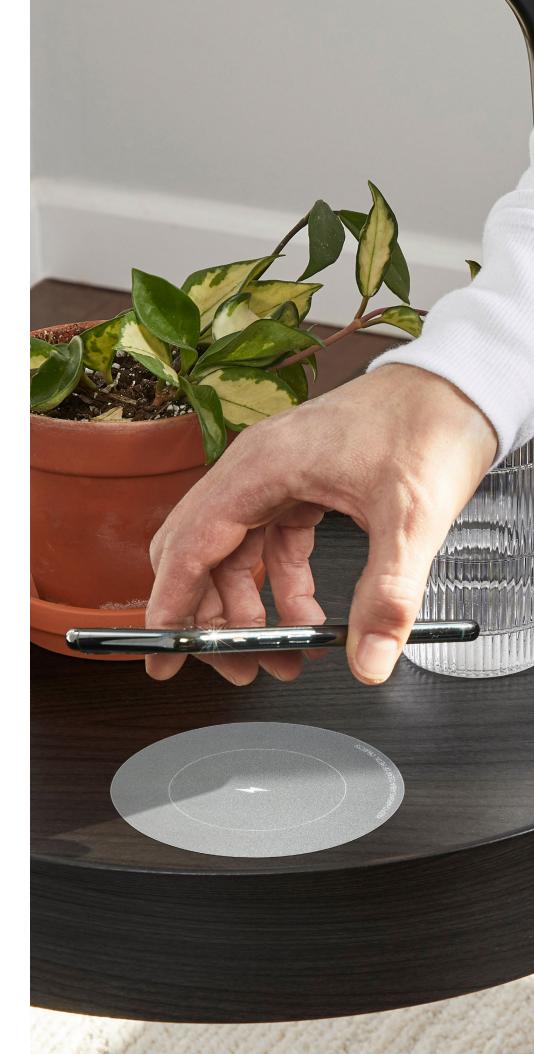

NeatCharge is a simple yet sophisticated solution for the home or office that enables devices to charge by simply placing them on top of the work surface. The charger's compact design subtly attaches to the bottom of a desk or tabletop and accommodates surfaces up to 1.33" thick.

## **Easy to Install**

- NeatCharge is mounted under the worksurface, directly below the location of the charging sticker
- 2 The charging sticker highlights area where your device should be placed for convenient charging
- 3 Simply place mobile device on the charging sticker to charge